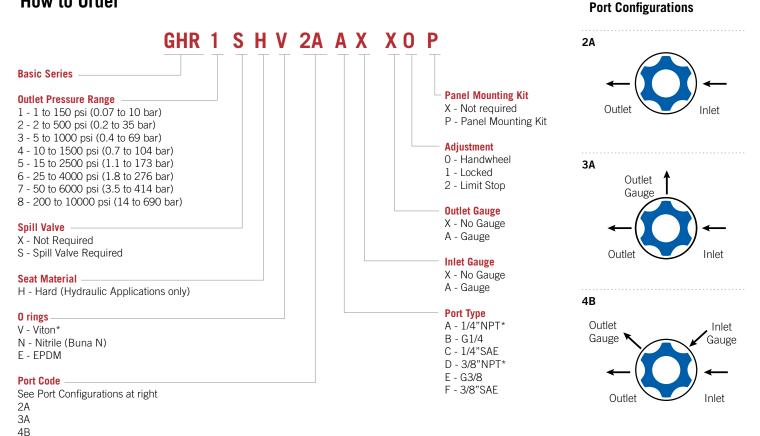

### How to Order

#### **Ports**

Available in NPT, BSPP, SAE in 2, 3 or 4 port variants.

### **Multiple Mounting Options**

Panel Mounting and Base Mounting Options available as standard.