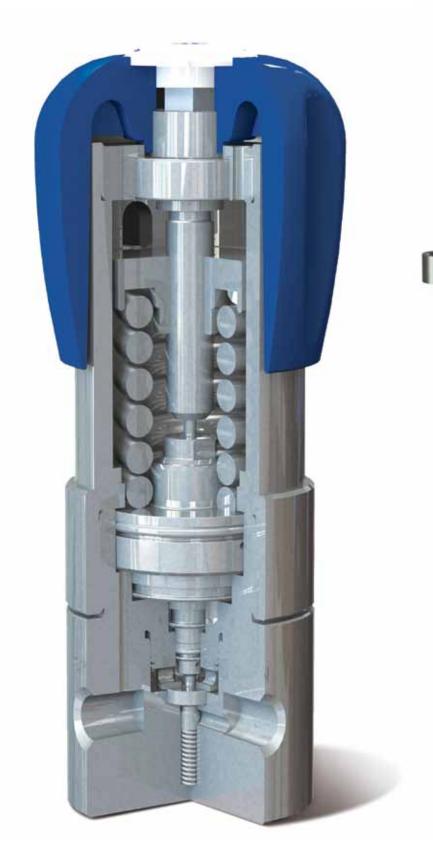

## Excellent Pressure Control. Ergonomic Compact Design. Highly Reliable.

The GHR Series Hydraulic Pressure Regulator is a compact, durable, highly accurate and stable regulator for application in hydraulic systems and offers a number of useful features that make it the right choice for use in systems requiring accurate pressure control, integrated and accurate spill control, low operating torques and reliable functioning / sealing over an extended service period in applications involving pressures up to 690 barg / 10,000 psig.

#### Captured Vent -

Fluid is spilled back to tank from outlet side of the regulator. The spilled fluid is directed through a captured vent which prevents it from coming into contact with the loading mechanism.

Adjustable, integrated lock relief / liquid spill valve allows excess control pressure to be spilled back to tank at predetermined set pressure. Advantages include not having to rely on a safety relief valve for noncritical applications. As an option, the regulator can be ordered without the spill feature.

#### **Control at Low Outlet Pressures**

A large sensing piston provides highly accurate pressure control for applications below 165 psig (10 barg).

#### **Proven Sealing Technology**

Hard metallic seating components produced to a high standard of accuracy and finish ensure long life and leak tight performance on a range of hydraulic fluids.