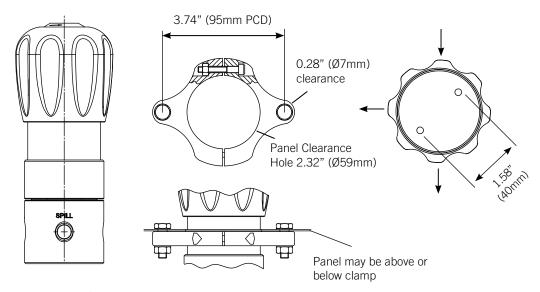

Regulator height: 7.4" (188mm) Body Diameter: 2.44" (Ø62mm)

Panel Mounting: Panel cut-out 2.33" (Ø59mm) + 0.28" (2xØ7mm) holes

(3.75" [95mm] PCD [Pitch Circle Diameter] ).

Base Mounting Threads: M6 x .472" (12mm) deep 1.57" (40mm) PCD.